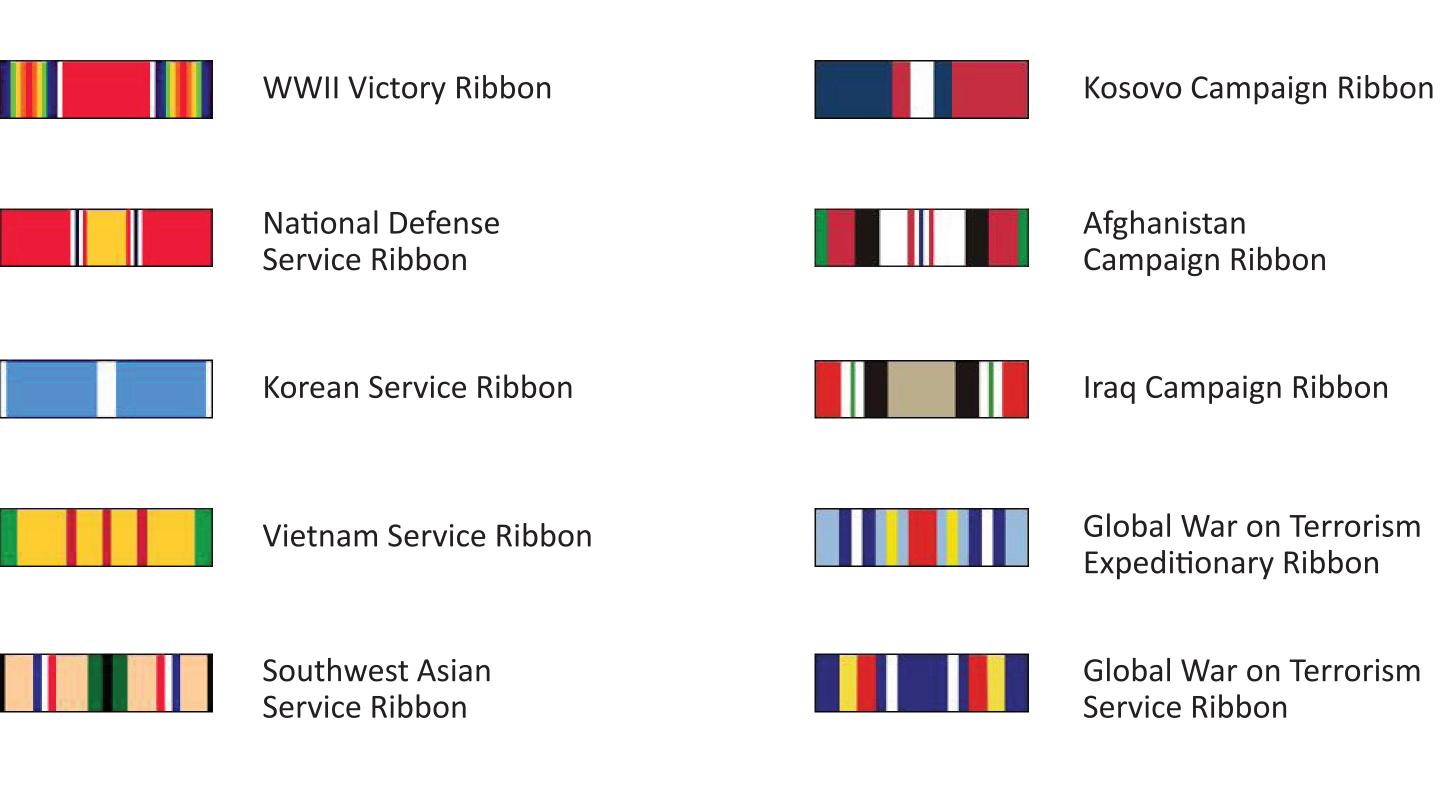

## **Amtrak® Veteran's Locomotive**

The Amtrak® Veteran's Locomotive serves as a company-wide tribute to the men and women of the United States Armed Forces. It features a red, white and blue paint scheme, 50 stars, and a specially designed logo with service ribbons given to distinguish a military member's career.