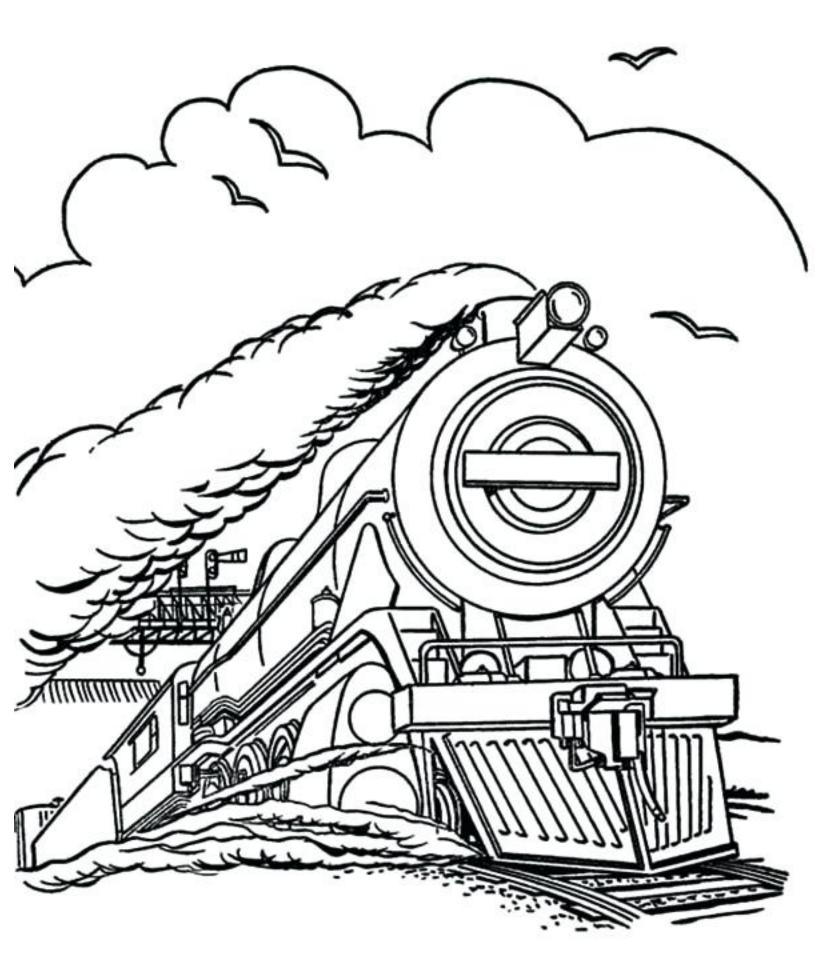

COLOR THE STEAM LOCOMOTIVE! CHOO CHOO!

DID YOU KNOW UNION DEPOT IS NEAR MULTIPLE REGIONAL BIKE TRAILS? LOWERTOWN BIKE SHOP INSIDE UNION DEPOT CAN HELP YOU RENT OR BUY A NEW BIKE!

DID YOU KNOW UNION DEPOT HAS FIVE ROOFTOP BEEHIVES? THE HONEYBEES HELP POLLINATE FLOWERS AND TREES AROUND ST. PAUL. YOU CAN LEARN MORE ABOUT BEE LINE HONEY AT UNIONDEPOT.ORG.