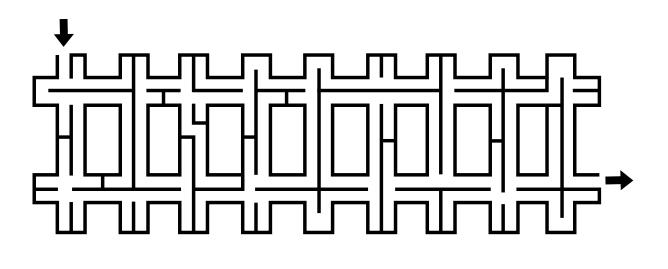

## TRAIN TRACK MAZE

COMPLETE THE MAZE THROUGH THE TRAIN TRACKS!

DID YOU KNOW DURING THE HEIGHT OF TRAIN TRAVEL, UNION DEPOT HAD OVER 20,000 PASSENGERS A DAY?